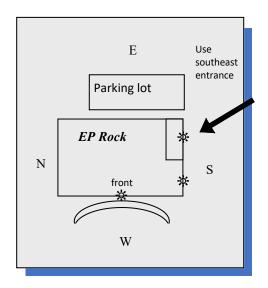

**BRIDGE For Community Life** 

651 Brakke Drive, Hudson, WI 54016 715-381-8230 | info@bridgecl.org | www.bridgecl.org Where to Park: